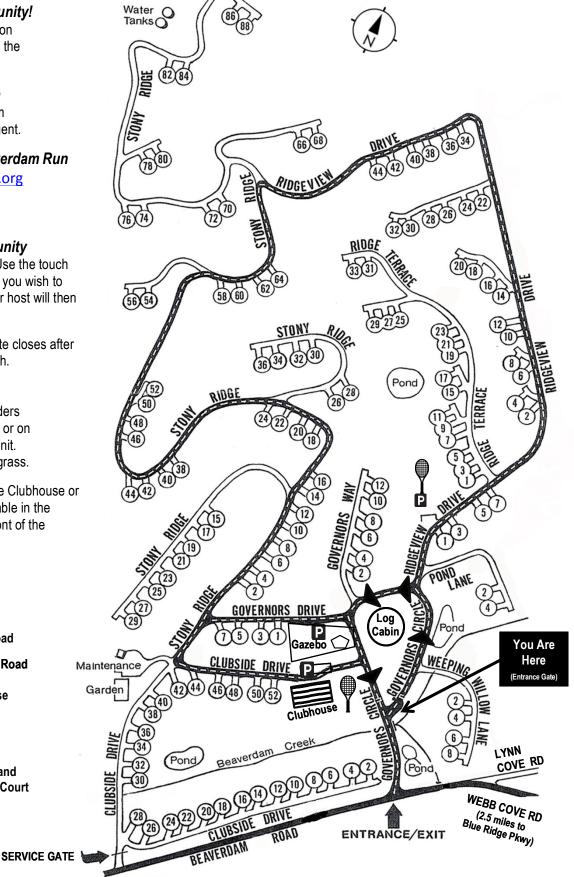

# Beaverdam Run Condominium

# Welcome to our Community!

We have 136 units located on 115 tranquil acres including the valley and mountainside.

## **Entrance to our Community**

- ► Visiting a Resident? Use the touch screen to locate the person you wish to visit and tap the name. Your host will then open the gate remotely.
- ► Entrance Gate: The gate closes after each vehicle passes through.

#### **Parking**

- ► Guests or service providers should park in the driveway or on the pavement nearest the unit. Please do **not** park on the grass.
- ► For events located in the Clubhouse or Log Cabin, parking is available in the Gazebo Lot or directly in front of the Clubhouse.