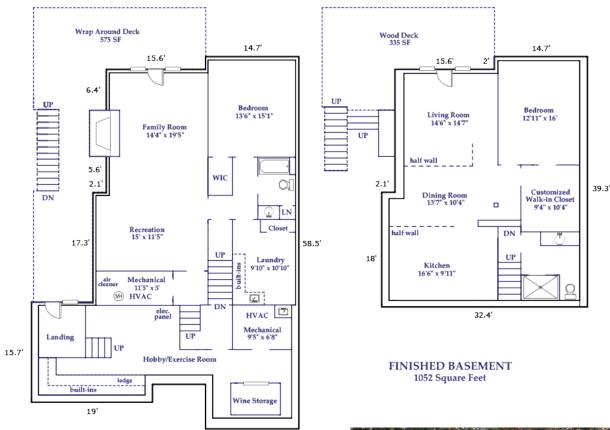

## 7 RIDGEVIEW DRIVE - FLOOR PLANS

Approximate Total Finished/Heated Living Area: 4456 Square Feet

First Floor: 1818 Square Feet Below Grade: 1586 Square Feet Basement: 1052 Square Feet Wrap Around Deck 575 SF 14.7 15.6' Master Bedroom 13'9" x 16'11" Living Room 15'4" x 19' Walk-in Closet 6'8" x 7 Dining Room 17'5" x 11'3" 17.3 9.6' Kitchen 12' x 21' LN Walk-in Closet Breakfast 9'2" x 14'4" 15.2 Bedroom 13'8" x 13'3" 8.3 Covered Porch 58 SF seat Two Car Garage 14.7 18.8 Finished Walls & Ceiling\* FIRST FLOOR 1818 Square Feet 465 Square Feet 2.3 16.2